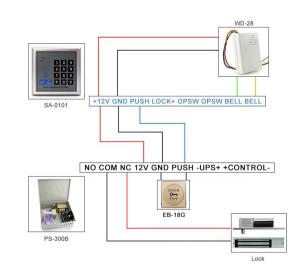

# Specifications

| Dimensions:         | 86 X 86 X 6mm      | Mechanical Life:    | 1000000 tested         |
|---------------------|--------------------|---------------------|------------------------|
| Standard Structure: | Fireproof Material | Suitable for Door:  | Hollow Door            |
| Current Rating:     | 3A,36VDC Max       | Operating temp:     | -10°C~55°C(14°F-131°F) |
| Output Contact:     | NC\NO\COM          | Operating Humidity: | 0-95% (non-condensing) |

### What are the uses of button switches?

Normally open button, it is mainly used to disconnect the switch contacts

Normally closed switch, it is mainly used for switching contact on

Normally open and normally closed button, it can be used to make contacts or break contacts

#### **Dimensions**



## Wiring Diagram