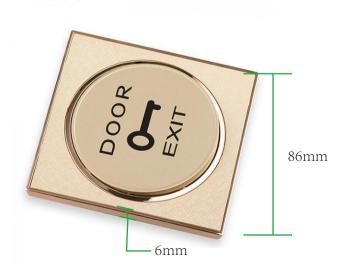

### Specifications

| Dimensions:         | 86 X 86 X 6mm      | Mechanical Life:    | 1000000 tested         |
|---------------------|--------------------|---------------------|------------------------|
| Standard Structure: | Fireproof Material | Suitable for Door:  | Hollow Door            |
| Current Rating:     | 3A,36VDC Max       | Operating temp:     | -10°C~55°C(14°F-131°F) |
| Output Contact:     | NC\NO\COM          | Operating Humidity: | 0-95% (non-condensing) |

#### **Dimensions**