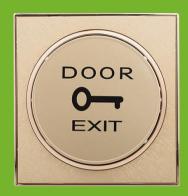

# **S4A INDUSTRIAL CO.,LIMITED**



## Plastic Push button



EB-18G

### Specifications

| Dimensions:         | 86 X 86 X 6mm      | Mechanical Life:    | 1000000 tested         |
|---------------------|--------------------|---------------------|------------------------|
| Standard Structure: | Fireproof Material | Suitable for Door:  | Hollow Door            |
| Current Rating:     | 3A,36VDC Max       | Operating temp:     | -10°C~55°C(14°F-131°F) |
| Output Contact:     | NC\NO\COM          | Operating Humidity: | 0-95% (non-condensing) |

### What are the uses of button switches?

Normally open button, it is mainly used to disconnect the switch contacts

Normally closed switch, it is mainly used for switching contact on

Normally open and normally closed button, it can be used to make contacts or break contacts

#### **Dimensions**



## Wiri